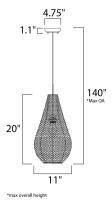

### **MEASUREMENTS**

DIMENSION

MAX OAH

: 11" L x 11" W x 20" H

## HANGING WEIGHT LAMPING

INPUT VOLTAGE : 120V BULB **BULB INCLUDED** DIMMABLE

: 140" OAH : 4.14 lb

: 1 x 60W Incandescent E26 Medium , 60W Total : (Not Included)

:Yes