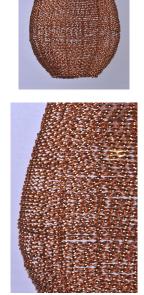

## **PRODUCT DESCRIPTION**

Twisted bands of aluminum applied by hand to metal frames, forming artisan sculptures of Light. These uniquely handcrafted pieces are available in your choice of Polished Chrome or Copper.

# **FINISHES OPTION** Copper (CP)

MATERIAL Aluminum, Steel

RATINGS Dry Location