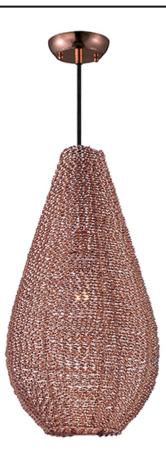

## **PRODUCT DESCRIPTION**

Twisted bands of aluminum applied by hand to metal frames, forming artisan sculptures of Light. These uniquely handcrafted pieces are available in your choice of Polished Chrome or Copper.

# **FINISHES OPTION** Copper (CP)

MATERIAL Aluminum, Steel

RATINGS Dry Location