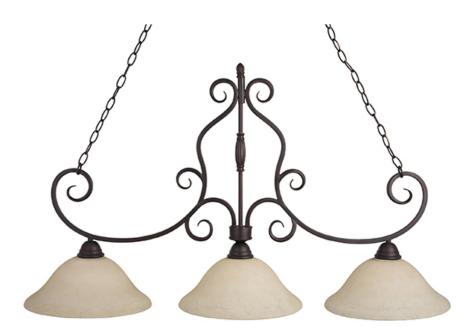

## **PRODUCT DESCRIPTION**

This decorative classic in Oil Rubbed Bronze finish is both dramatic and subtle, with or without shades.

Oil Rubbed Bronze (OI)

**GLASS** Frosted Ivory FI

MATERIAL Steel, Glass

RATINGS cULus Dry Location

ADDITIONAL ADJUSTABLE OPERATING TEMPERATURE: -20°C (-4°F), 40°C (104°F)

Always consult a qualified electrician before installing any lighting product.