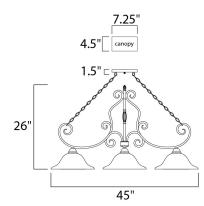

## MEASUREMENTS

DIMENSION

## CANOPY : 4.45" W x 0.79" H x 7.92" L HANGING WEIGHT : 17.41 lb

LAMPING

INPUT VOLTAGE: 120VBULB: 3 x 60W Incandescent E26 Medium , 180W Total

BULB INCLUDED : (Not Included) DIMMABLE : Yes

**FINISHES OPTION** 

: 45" L x 13" W x 26" H

WESTERN DISTRIBUTION CENTER (HEADQUARTER) 253 NORTH VINELAND AVE I CITY OF INDUSTRY, CA 91746

EASTERN DISTRIBUTION CENTER 101 GARDNER PARK | PEACHTREE CITY, GA 30269

P. 626.956.4200 | F. 626.956.4225 | maximlighting.com