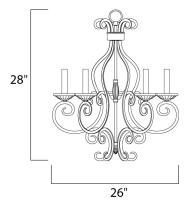

#### **MEASUREMENTS**

DIMENSION : 26" L x 26" W x 28" H CANOPY : 5.12" W x 1" H x 5.12" L

HANGING WEIGHT : 15.23 lb