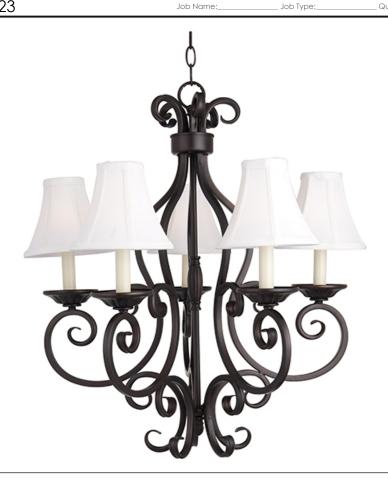

### PRODUCT DESCRIPTION

This decorative classic in Oil Rubbed Bronze finish is both dramatic and subtle, with or without shades.

## **FINISHES OPTION**

Oil Rubbed Bronze (OI)