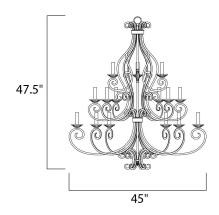

### **MEASUREMENTS**

DIMENSION : 45" L x 45" W x 47.5" H CANOPY : 5.12" W x 1" H x 5.12" L

HANGING WEIGHT : 28.92 lb