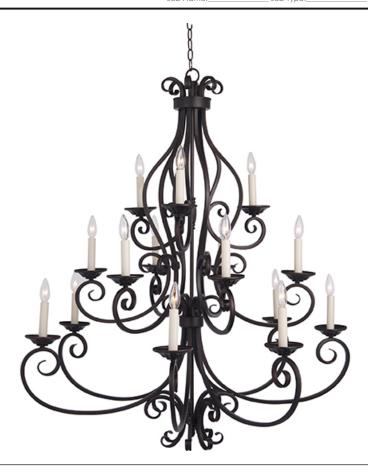

## PRODUCT DESCRIPTION

This decorative classic in Oil Rubbed Bronze finish is both dramatic and subtle, with or without shades.

## LAMPING

:120V INPUT VOLTAGE

: 15 x 40W Incandescent E12 Candelabra, 600W BULB

Total

BULB INCLUDED : (Not Included)

DIMMABLE : Yes

# **FINISHES OPTION**

MATERIAL

Steel, Glass