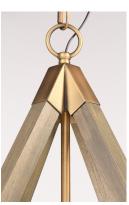

### PRODUCT DESCRIPTION

Prism shape pendants made of solid wood finished in Weathered Oak and trimmed with Antique Brass accents work beautifully over kitchen islands or dining tables. The contemporary shape and traditional finish demonstrate a transitional design that fits into most interior design applications.

#### **FINISHES OPTION**

Weathered Oak / Antique Brass (WOAB)

## MATERIAL

Steel, Wood