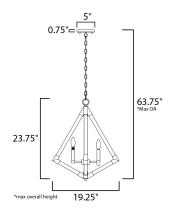

#### **MEASUREMENTS**

DIMENSION : 19.25" L x 19.25" W x 23.75" H

MAX OAH : 63.75" OAH

CANOPY : 5" W x 0.75" H x 5" L

HANGING WEIGHT : 7.04 lb