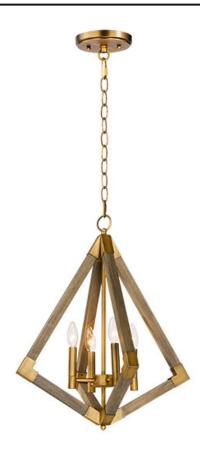

### PRODUCT DESCRIPTION

Prism shape pendants made of solid wood finished in Weathered Oak and trimmed with Antique Brass accents work beautifully over kitchen islands or dining tables. The contemporary shape and traditional finish demonstrate a transitional design that fits into most interior design applications.

#### **FINISHES OPTION**

Weathered Oak / Antique Brass (WOAB)

## MATERIAL

Steel, Wood