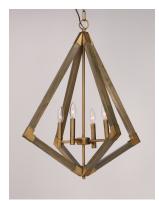

### PRODUCT DESCRIPTION

Prism shape pendants made of solid wood finished in Weathered Oak and trimmed with Antique Brass accents work beautifully over kitchen islands or dining tables. The contemporary shape and traditional finish demonstrate a transitional design that fits into most interior design applications.

#### **FINISHES OPTION**

Weathered Oak / Antique Brass (WOAB)

## MATERIAL

Steel, Wood