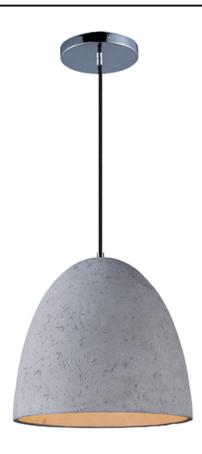

### PRODUCT DESCRIPTION

Pendants molded in natural Gray finish concrete cement provide a unique urban contemporary design element Metal Polished Chrome hardware contrasts beautifully with the black fabric covered wire. Powerful and efficient illumination is provided by included GU10, 3000K LED bulbs.

### MATERIAL

Concrete

#### **FINISHES OPTION**

ı

Polished Chrome (PC)