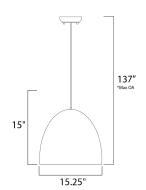

# **MEASUREMENTS**

DIMENSION : 15.25" L x 15.25" W x 15" H

MAX OAH : 137" OAH

CANOPY : 7" W x 0.75" H x 7" L

HANGING WEIGHT : 18.7 lb