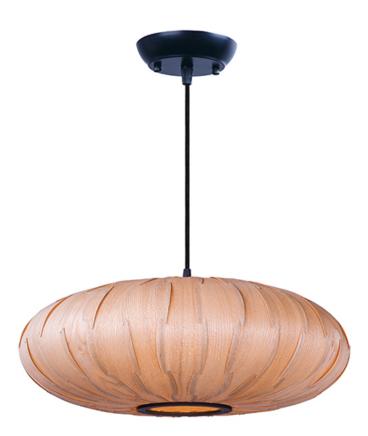

## PRODUCT DESCRIPTION

Interlinking panels of Ash wood are bent and formed into a variety of shapes. Organically beautiful, the Norwood collection is finished in a natural Uddo oil to allow the beauty of the grain to shine through. Energy efficient GU24 fluorescent lamps are supplied with each fixture.

## **MEASUREMENTS**

DIMENSION : 20" L x 20" W x 7" H

MAX OAH : 127" OAH

CANOPY : 5.1" W x 1.7" H x 5.1" L

HANGING WEIGHT : 1.89 lb

# LAMPING

INPUT VOLTAGE : 120V

LUMENS : 1,100 Rated

BULB : 1 x 12W LED GU24 , 12W Total

BULB INCLUDED : (Included)
DIMMABLE : Triac CL
CRI : 80 CRI
COLOR\_TEMP : 3000K