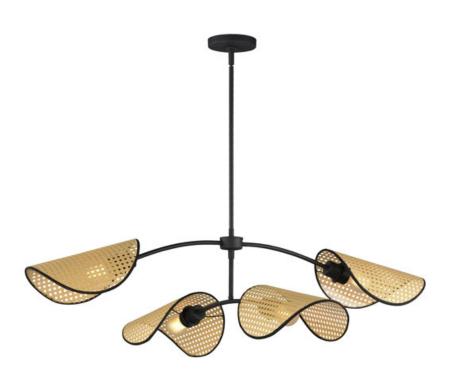

#### PRODUCT DESCRIPTION

Natural cane woven wicker shades curve over exposed light bulbs like the brim of a bonnet on a minimalistic mobile chandelier. The composition of shade and chandelier shape are of a corresponding curvature. The contrast of natural materials and sandy Black silhouette of chandelier form adds nostalgia to an overall modern design. The shades are rotatable under another axis of articulation allowing more flexibility in the design according to your preference.