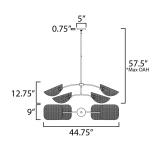

\*max overall height

### **MEASUREMENTS**

DIMENSION : 44.75" L x 9" W x 12.75" H

MAX OAH : 57.5" OAH

CANOPY : 5" W x 0.75" H x 5" L

HANGING WEIGHT : 1.8 lb

LAMPING

INPUT VOLTAGE : 120V

BULB : 4 x 60W Incandescent E26 Medium , 240W Total