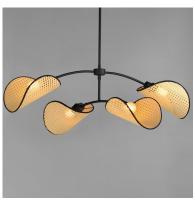

#### PRODUCT DESCRIPTION

Natural cane woven wicker shades curve over exposed light bulbs like the brim of a bonnet on a minimalistic mobile chandelier. The composition of shade and chandelier shape are of a corresponding curvature. The contrast of natural materials and sandy Black silhouette of chandelier form adds nostalgia to an overall modern design. The shades are rotatable under another axis of articulation allowing more flexibility in the design according to your preference.