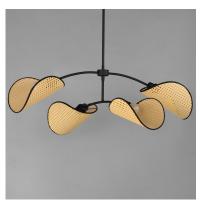

#### PRODUCT DESCRIPTION

Natural cane woven wicker shades curve over exposed light bulbs like the brim of a bonnet on a minimalistic mobile chandelier. The composition of shade and chandelier shape are of a corresponding curvature. The contrast of natural materials and sandy Black silhouette of chandelier form adds nostalgia to an overall modern design. The shades are rotatable under another axis of articulation allowing more flexibility in the design according to your preference.