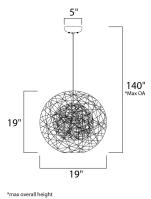

### **MEASUREMENTS**

HANGING WEIGHT

DIMENSION MAX OAH CANOPY

# LAMPING

BULB

: 19" L x 19" W x 19" H : 140" OAH : 5" W x 1.25" H x 5" L : 2.87 lb

INPUT VOLTAGE : 120V : 1 x 60W Incandescent E26 Medium , 60W Total **BULB INCLUDED** : (Not Included) DIMMABLE : Yes