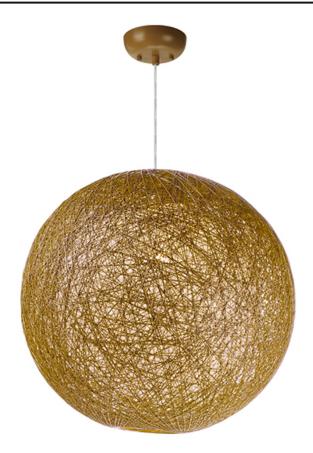

## **PRODUCT DESCRIPTION**

Spherical dual shades constructed of woven string in two tone finish combinations, Natural with White inner and Chocolate with White inner. Shades are treated for weather resistance and are U.L. approved for damp location which make them perfect for outdoor living spaces.