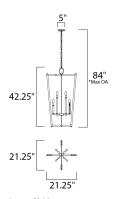

## MEASUREMENTS

DIMENSION : 21.25" L x 21.25" W x 42.25" H

MAX OAH : 84" OAH

CANOPY : 5" W x 1" H x 5" L

HANGING WEIGHT : 17.6 lb WIRE LENGTH : 120"