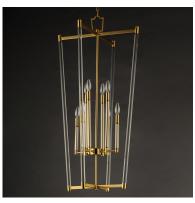

## PRODUCT DESCRIPTION

Unique and dramatic pendants are created using solid, Clear glass rods that fit into castings finished in Polished Nickel or Heritage Brass. The elongated forms are great for foyer spaces and stairways, while the sconces provide a chic accent to the space they are installed. Combining contemporary sleekness with classic styling, this collection complements a wide range of decor styles.

## **FINISHES OPTION**

Heritage (HR)

Polished Nickel (PN)

## GLASS

Clear CL