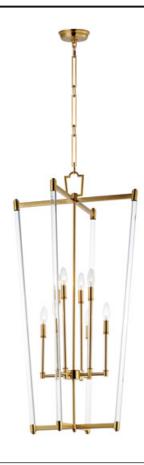

## PRODUCT DESCRIPTION

Unique and dramatic pendants are created using solid, Clear glass rods that fit into castings finished in Polished Nickel or Heritage Brass. The elongated forms are great for foyer spaces and stairways, while the sconces provide a chic accent to the space they are installed. Combining contemporary sleekness with classic styling, this collection complements a wide range of decor styles.

## **FINISHES OPTION**

Heritage (HR)

Polished Nickel (PN)

## GLASS

Clear CL