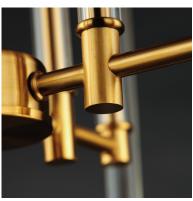

# MATERIAL

Steel, Glass

## **LAMPING**

INPUT VOLTAGE : 120V

BULB : 8 x 60W Incandescent E12 Candelabra , 480W Total

BULB INCLUDED : (Not Included)

DIMMABLE : Yes