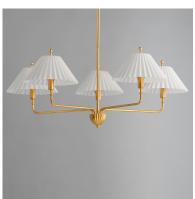

# **PRODUCT DESCRIPTION**

Touches of biophilic details and charming Satin White glass shades modeled on pleated fabric shades create elegant and approachable lighting fixtures. Finished in a rich hand-applied gold leaf, the elongated frame of the chandelier and upturned sconce takes on unique proportions. This collection was designed in collaboration with the eponymous design duo, Kismet House, whose style is embodied in the nostalgic details represented in the shapes, finishes, and overall concept.

# **MEASUREMENTS**

DIMENSION : 37.25" L x 37.25" W x 14" H

MAX OAH : 48.5" OAH

**CANOPY** : 5" W x 0.75" H x 5" L

HANGING WEIGHT : 14.9 lb

## LAMPING

INPUT VOLTAGE : 120V

: 5 x 60W Incandescent E12 Candelabra , 300W Total **BULB** 

**BULB INCLUDED** : (Not Included)

DIMMABLE : Y