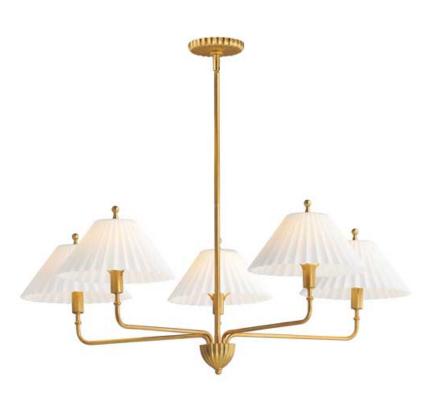

# **PRODUCT DESCRIPTION**

Touches of biophilic details and charming Satin White glass shades modeled on pleated fabric shades create elegant and approachable lighting fixtures. Finished in a rich hand-applied gold leaf, the elongated frame of the chandelier and upturned sconce takes on unique proportions. This collection was designed in collaboration with the eponymous design duo, Kismet House, whose style is embodied in the nostalgic details represented in the shapes, finishes, and overall concept.

# **MEASUREMENTS**

DIMENSION : 37.25" L x 37.25" W x 14" H

MAX OAH : 48.5" OAH

**CANOPY** : 5" W x 0.75" H x 5" L

HANGING WEIGHT : 14.9 lb

## LAMPING

INPUT VOLTAGE : 120V

: 5 x 60W Incandescent E12 Candelabra , 300W Total **BULB** 

**BULB INCLUDED** : (Not Included)

DIMMABLE : Y

# **GLASS**

Satin White SW

### MATERIAL

Steel, Glass