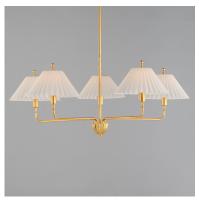

# **PRODUCT DESCRIPTION**

Touches of biophilic details and charming Satin White glass shades modeled on pleated fabric shades create elegant and approachable lighting fixtures. Finished in a rich hand-applied gold leaf, the elongated frame of the chandelier and upturned sconce takes on unique proportions. This collection was designed in collaboration with the eponymous design duo, Kismet House, whose style is embodied in the nostalgic details represented in the shapes, finishes, and overall concept.

# **MEASUREMENTS**

DIMENSION : 37.25" L x 37.25" W x 14" H

MAX OAH : 48.5" OAH

**CANOPY** : 5" W x 0.75" H x 5" L

HANGING WEIGHT : 14.9 lb

## LAMPING

INPUT VOLTAGE : 120V

: 5 x 60W Incandescent E12 Candelabra , 300W Total **BULB** 

**BULB INCLUDED** : (Not Included)

DIMMABLE : Y