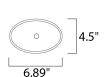

### **MEASUREMENTS**

**DIMENSION** : 13" W x 5" H x 6" Ext **BACK PLATE** : 6.89" W x 4.5" H x 2.7" HCO

HANGING WEIGHT : 5.73 lb