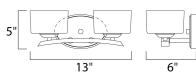

### **MEASUREMENTS**

**DIMENSION** : 13" W x 5" H x 6" Ext **BACK PLATE** : 6.89" W x 4.5" H x 2.7" HCO

HANGING WEIGHT : 5.73 lb