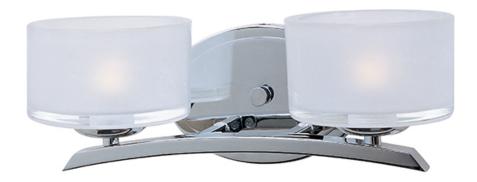

## PRODUCT DESCRIPTION

Symmetry in design captures the essence of the Elle collection. Graceful sweeping arms finished in either Polished Chrome or Oil-Rubbed Bronze support a bold Frosted glass. Xenon lamps supply a bright, natural light.

# **FINISHES OPTION**

Polished Chrome (PC)

### **GLASS**

Frosted FT