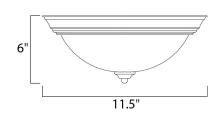

### **MEASUREMENTS**

DIMENSION : 11.5" L x 11.5" W x 6" H

HANGING WEIGHT : 2.2 lb