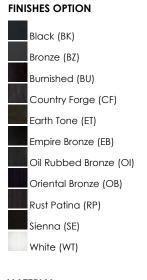

MEASUREMENTS

HANGING WEIGHT : 0.44 lb LAMPING INPUT VOLTAGE : V BULB

: OW Total

MATERIAL Aluminum

RATINGS

N/A Location