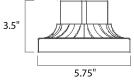

## ADDITIONAL

OPERATING TEMPERATURE: -20°C (-4°F), 40°C (104°F)

Always consult a qualified electrician before installing any lighting product.

DIMENSION : 6" L x 5.75" W x 3.5" H

WESTERN DISTRIBUTION CENTER (HEADQUARTER) 253 NORTH VINELAND AVE I CITY OF INDUSTRY, CA 91746