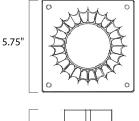

## ADDITIONAL

OPERATING TEMPERATURE: -20°C (-4°F), 40°C (104°F)

Always consult a qualified electrician before installing any lighting product.

DIMENSION : 6" L x 5.75" W x 3.5" H

WESTERN DISTRIBUTION CENTER (HEADQUARTER) 253 NORTH VINELAND AVE I CITY OF INDUSTRY, CA 91746