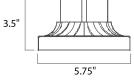

MEASUREMENTS

DIMENSION HANGING WEIGHT LAMPING INPUT VOLTAGE : V : OW Total

: 6" L x 5.75" W x 3.5" H : 0.58 lb

| INFUT | VOLIAGE |  |
|-------|---------|--|
| BULB  |         |  |

: