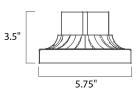

## **MEASUREMENTS**

DIMENSION : 6" L x 5.75" W x 3.5" H

HANGING WEIGHT : 0.33 lb

LAMPING

INPUT VOLTAGE : V

BULB : OW Total

DIMMABLE :