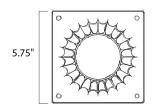

# MEASUREMENTS

DIMENSION : 6" L x 5.75" W x 3.5" H

HANGING WEIGHT : 0.33 lb

LAMPING

INPUT VOLTAGE : V

BULB : OW Total

DIMMABLE :