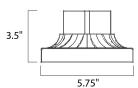

# MEASUREMENTS

DIMENSION : 6" L x 5.75" W x 3.5" H

HANGING WEIGHT : 0.33 lb

LAMPING

INPUT VOLTAGE : V

BULB : OW Total

DIMMABLE :