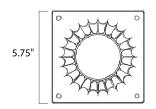

## **MEASUREMENTS**

DIMENSION : 6" L x 5.75" W x 3.5" H

HANGING WEIGHT : 0.58 lb

LAMPING

INPUT VOLTAGE : V

BULB : OW Total

DIMMABLE :