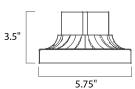

## **MEASUREMENTS**

DIMENSION : 6" L x 5.75" W x 3.5" H

HANGING WEIGHT : 0.58 lb

LAMPING

INPUT VOLTAGE : V

BULB : OW Total

DIMMABLE :