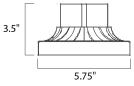

MEASUREMENTS DIMENSION HANGING WEIGHT

LAMPING

BULB

INPUT VOLTAGE DIMMABLE

: 6" L x 5.75" W x 3.5" H : 0.33 lb

: V : OW Total :

MATERIAL Aluminum

RATINGS