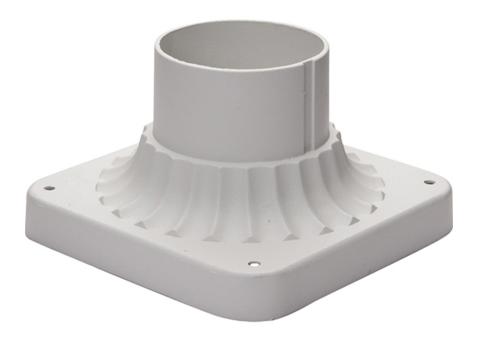

MEASUREMENTS DIMENSION HANGING WEIGHT

LAMPING

BULB

INPUT VOLTAGE DIMMABLE

: 6" L x 5.75" W x 3.5" H : 0.33 lb

: V : OW Total :

MATERIAL Aluminum

RATINGS