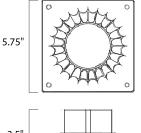

MEASUREMENTS DIMENSION HANGING WEIGHT

LAMPING

BULB

INPUT VOLTAGE DIMMABLE

: 6" L x 5.75" W x 3.5" H : 0.33 lb

: V : OW Total :

MATERIAL Aluminum

RATINGS