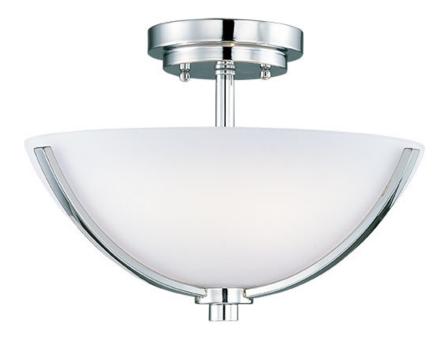

## **PRODUCT DESCRIPTION**

A clean, contemporary design featuring rectangular tubing, finished in Polished Chrome, is enhanced by the tall scale, Satin White glass shades.

## **FINISHES OPTION**

Polished Chrome (PC)

GLASS Satin White SW

MATERIAL Glass, Steel

RATINGS cETLus Dry Location

ADDITIONAL OPERATING TEMPERATURE: -20°C (-4°F), 40°C (104°F)

Always consult a qualified electrician before installing any lighting product.