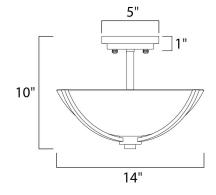

## MEASUREMENTS DIMENSION

LAMPING

```
BULB
BULB INCLUDED
```

: 14" L x 14" W x 10" H HANGING WEIGHT : 5.51 lb

INPUT VOLTAGE

:120V : 3 x 60W Incandescent E26 Medium , 180W Total : (Not Included) DIMMABLE :Yes