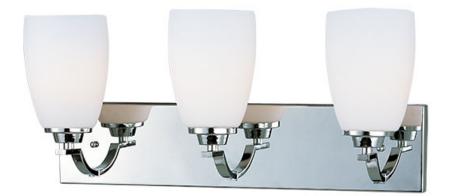

## PRODUCT DESCRIPTION

A clean, contemporary design featuring rectangular tubing, finished in Polished Chrome, is enhanced by the tall scale, Satin White glass shades.

#### **FINISHES OPTION**

Polished Chrome (PC)

### **GLASS**

Satin White SW