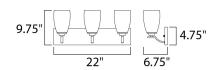

## **MEASUREMENTS**

: 22" W x 9.75" H x 6.75" Ext **DIMENSION** : 22" W x 4.75" H x 7.6" HCO **BACK PLATE** 

HANGING WEIGHT : 5.72 lb