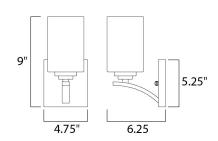

# **MEASUREMENTS**

DIMENSION : 4.75" W x 9" H x 6.25" Ext MAX OAH : 4.75" W x 5.12" H

HANGING WEIGHT : 0.88 lb