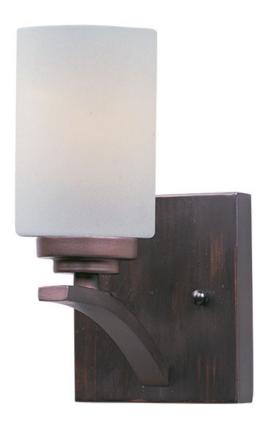

# PRODUCT DESCRIPTION

Low sloping arms of rectilinear tubing is finished in a variety of options that include Satin Nickel, Oil Rubbed Bronze, Matte Black, and a contemporary Satin Brass finish. Tall, cylindrical Satin White glass shades soften the light source within. Offered in a variety of configurations that include chandeliers, sconces, and a semi-flush pendant that may be used as a foyer pendant, has become a proven popular choice among builders.

### **FINISHES OPTION**

Black (BK)

Oil Rubbed Bronze (OI)

Satin Brass (SBR)

Satin Nickel (SN)

### **GLASS**

Satin White SW