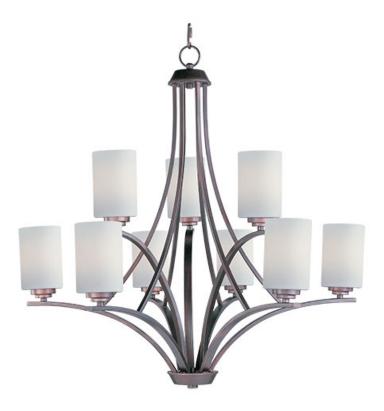

### **PRODUCT DESCRIPTION**

Low sloping arms of rectilinear tubing is finished in a variety of options that include Satin Nickel, Oil Rubbed Bronze, Matte Black, and a contemporary Satin Brass finish. Tall, cylindrical Satin White glass shades soften the light source within. Offered in a variety of configurations that include chandeliers, sconces, and a semi-flush pendant that may be used as a foyer pendant, has become a proven popular choice among builders.

### **GLASS**

Satin White SW

#### **FINISHES OPTION**

Black (BK)

Oil Rubbed Bronze (OI)

Satin Brass (SBR)

Satin Nickel (SN)