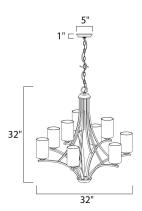

# MEASUREMENTS

DIMENSION : 32" L x 32" W x 32" H

MAX OAH : 108" OAH

CANOPY : 5" W x 0.78" H x 5" L

HANGING WEIGHT : 15.75 lb