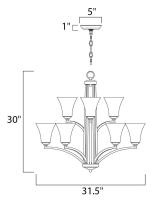

MEASUREMENTS

DIMENSION

CANOPY

: 5" W x 1" H x 5" L

# HANGING WEIGHT LAMPING

INPUT VOLTAGE : 120V BULB

: 22.3 lb

: 31.5" L x 31.5" W x 30" H

: 9 x 60W Incandescent E26 Medium , 540W Total **BULB INCLUDED** : (Not Included)

DIMMABLE :Yes

Frosted FT

GLASS