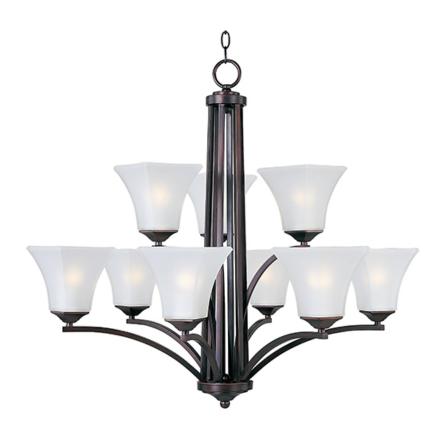

### **PRODUCT DESCRIPTION**

Straight lines and curves make this contemporary series a classic. Square metal tubing finished in your choice of Oil Rubbed Bronze or Satin Nickel support tapered square Frosted glass shades.

**FINISHES OPTION** 

Oil Rubbed Bronze (OI)

Satin Nickel (SN)

MATERIAL Steel, Glass

RATINGS cULus Dry Location