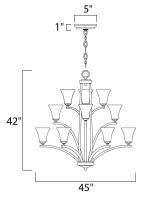

### MEASUREMENTS

DIMENSION

CANOPY

: 5"W x 1"H x 5"L : 44.78 lb

# : 45" L x 45" W x 42" H

: 15 x 60W Incandescent E26 Medium , 900W Total

: (Not Included)

:Yes