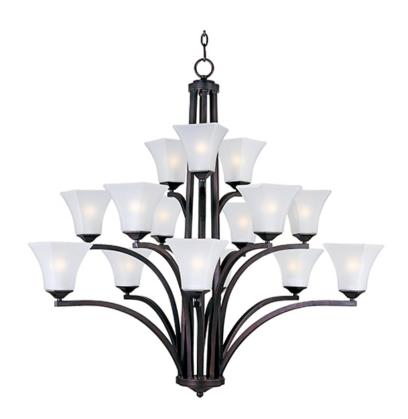

## **PRODUCT DESCRIPTION**

Straight lines and curves make this contemporary series a classic. Square metal tubing finished in your choice of Oil Rubbed Bronze or Satin Nickel support tapered square Frosted glass shades.

# : 45" L x 45" W x 42" H

: 15 x 60W Incandescent E26 Medium , 900W Total

: (Not Included)

:Yes

# **FINISHES OPTION**

GLASS Frosted FT

MATERIAL Steel, Glass

RATINGS cULus Dry Location