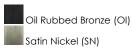

## PRODUCT DESCRIPTION

Straight lines and curves make this contemporary series a classic. Square metal tubing finished in your choice of Oil Rubbed Bronze or Satin Nickel support tapered square Frosted glass shades.



## **MEASUREMENTS**

DIMENSION : 45" L x 45" W x 42" H

CANOPY : 5" W x 1" H x 5" L

HANGING WEIGHT : 44.78 lb

## LAMPING

INPUT VOLTAGE : 120V

BULB : 15 x 60W Incandescent E26 Medium , 900W Total

BULB INCLUDED : (Not Included)

DIMMABLE : Yes

## **FINISHES OPTION**



## GLASS

Frosted FT

# MATERIAL

Steel, Glass

## **RATINGS**

cULus Dry Location



## **ADDITIONAL**

ADJUSTABLE
OPERATING TEMPERATURE:
-20°C (-4°F), 40°C (104°F)

Always consult a qualified electrician before installing any lighting product.



WESTERN DISTRIBUTION CENTER (HEADQUARTER)
253 NORTH VINELAND AVE I CITY OF INDUSTRY, CA 91746