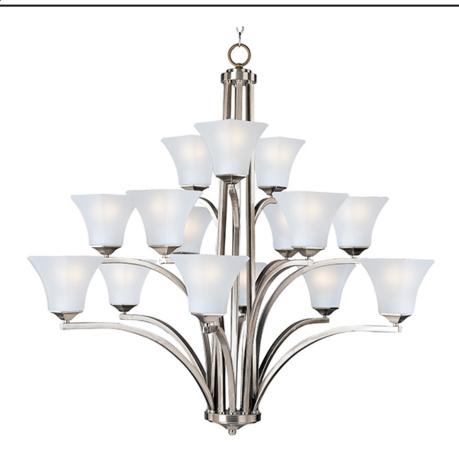

## PRODUCT DESCRIPTION

Straight lines and curves make this contemporary series a classic. Square metal tubing finished in your choice of Oil Rubbed Bronze or Satin Nickel support tapered square Frosted glass shades.

## GLASS

Frosted FT

# MATERIAL

Steel, Glass