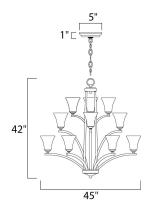

## **MEASUREMENTS**

DIMENSION : 45" L x 45" W x 42" H

CANOPY : 5" W x 1" H x 5" L

HANGING WEIGHT : 44.78 lb