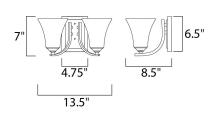

## MEASUREMENTS

DIMENSION **BACK PLATE** HANGING WEIGHT

: 4.9 lb

LAMPING

BULB BULB INCLUDED DIMMABLE

: 13.5" W x 7" H x 8.5" Ext : 4.76" W x 6.5" H x 3.5" HCO

INPUT VOLTAGE : 120V : 2 x 60W Incandescent E26 Medium , 120W Total : (Not Included) : Yes