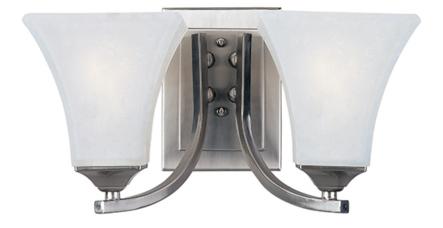

## **PRODUCT DESCRIPTION**

Straight lines and curves make this contemporary series a classic. Square metal tubing finished in your choice of Oil Rubbed Bronze or Satin Nickel support tapered square Frosted glass shades.