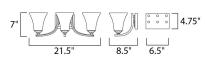

## MEASUREMENTS

DIMENSION BACK PLATE HANGING WEIGHT : 21.5" W x 7" H x 8.5" Ext : 6.5" W x 4.75" H x 2.75" HCO : 6.69 lb

 LAMPING

 INPUT VOLTAGE
 : 120V

 BULB
 : 3 x 60W Incandescent E26 Medium , 180W Total