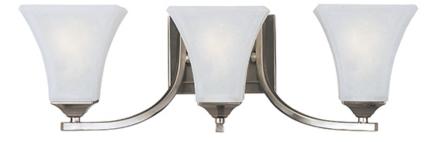

## **PRODUCT DESCRIPTION**

Straight lines and curves make this contemporary series a classic. Square metal tubing finished in your choice of Oil Rubbed Bronze or Satin Nickel support tapered square Frosted glass shades.