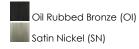

## **PRODUCT DESCRIPTION**

Straight lines and curves make this contemporary series a classic. Square metal tubing finished in your choice of Oil Rubbed Bronze or Satin Nickel support tapered square Frosted glass shades.

## FINISHES OPTION

GLASS Frosted FT

MATERIAL Steel, Glass

RATINGS cULus Damp Location

ADDITIONAL INSTALL UP/DOWN: Up/Down OPERATING TEMPERATURE: -20°C (-4°F), 40°C (104°F)

Always consult a qualified electrician before installing any lighting product.