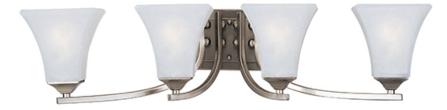

## **PRODUCT DESCRIPTION**

Straight lines and curves make this contemporary series a classic. Square metal tubing finished in your choice of Oil Rubbed Bronze or Satin Nickel support tapered square Frosted glass shades.