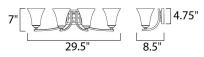

## MEASUREMENTS

DIMENSION **BACK PLATE** HANGING WEIGHT

BULB

: 29.5" W x 7" H x 8.5" Ext : 6.5" W x 4.76" H x 2.75" HCO

: 10 lb

LAMPING INPUT VOLTAGE : 120V : 4 x 60W Incandescent E26 Medium , 240W Total BULB INCLUDED : (Not Included) DIMMABLE :Yes