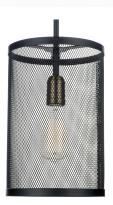

## PRODUCT DESCRIPTION

Popular in today's interior design is this industrial collection featuring frames of metal mesh finished in Black and accented with cast Natural Aged Brass accents looks great with vintage carbon filament bulbs. A large variety of size and price points are provided to satisfy everyone from the discriminate designer to the building contractor.

#### **FINISHES OPTION**

Black / Natural Aged Brass (BKNAB)