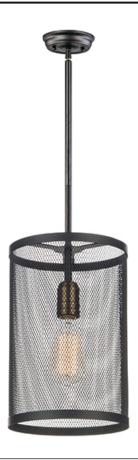

## PRODUCT DESCRIPTION

Popular in today's interior design is this industrial collection featuring frames of metal mesh finished in Black and accented with cast Natural Aged Brass accents looks great with vintage carbon filament bulbs. A large variety of size and price points are provided to satisfy everyone from the discriminate designer to the building contractor.

#### **FINISHES OPTION**

Black / Natural Aged Brass (BKNAB)