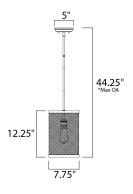

# **MEASUREMENTS**

DIMENSION : 7.75" L x 7.75" W x 12.25" H

MAX OAH : 44.25" OAH

CANOPY : 5" W x 1.25" H x 5" L

HANGING WEIGHT : 3.3 lb