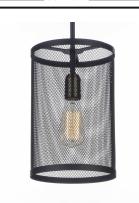

## PRODUCT DESCRIPTION

Popular in today's interior design is this industrial collection featuring frames of metal mesh finished in Black and accented with cast Natural Aged Brass accents looks great with vintage carbon filament bulbs. A large variety of size and price points are provided to satisfy everyone from the discriminate designer to the building contractor.

#### **FINISHES OPTION**

Black / Natural Aged Brass (BKNAB)