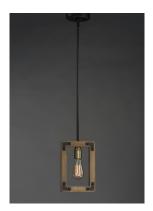

## **PRODUCT DESCRIPTION**

The combination of Weathered Wood with Bronze iron accents is perfectly suited for today rustic room design. Add vintage bulbs to this collection to complete the authentic inspiration of this collection.

#### **FINISHES OPTION**

Weathered Oak / Bronze (WOBZ)