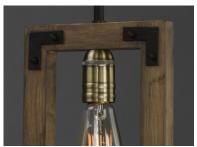

### **LAMPING**

:120V INPUT VOLTAGE

BULB : 1 x 60W Incandescent E26 Medium , 60W Total

BULB INCLUDED : (Not Included)

DIMMABLE

#### MATERIAL

Steel, Glass