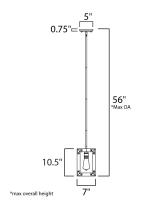

# **MEASUREMENTS**

**DIMENSION** : 1.5" L x 7" W x 10.5" H

MAX OAH : 56" OAH

CANOPY : 5" W x 0.75" H x 5" L

HANGING WEIGHT : 2.86 lb