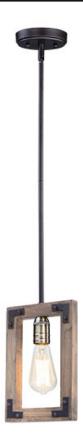

## **PRODUCT DESCRIPTION**

The combination of Weathered Wood with Bronze iron accents is perfectly suited for today rustic room design. Add vintage bulbs to this collection to complete the authentic inspiration of this collection.

#### **FINISHES OPTION**

Weathered Oak / Bronze (WOBZ)

#### MATERIAL

Steel, Glass