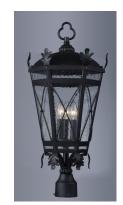

## PRODUCT DESCRIPTION

This popular collection is now available in die cast at a very affordable price. It has the same intricate details as the original including Artesian Bronze finish and clear Seedy glass. The hammered top, divided glass panel, and cross wire trim are details not normally found at this price level.

## **MEASUREMENTS**

DIMENSION : 12" L x 12" W x 26.75" H

HANGING WEIGHT : 8.4 lb

**LAMPING** 

INPUT VOLTAGE : 120V

BULB : 3 x 40W Incandescent E12 Candelabra , 120W Total

BULB INCLUDED : (Not Included)

DIMMABLE : Yes

## **FINISHES OPTION**

Artesian Bronze (AT)

## GLASS

Seedy CD