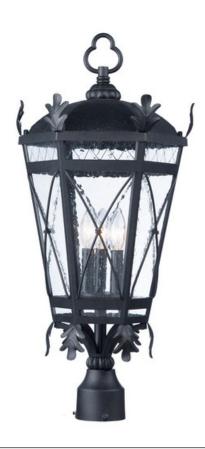

## PRODUCT DESCRIPTION

This popular collection is now available in die cast at a very affordable price. It has the same intricate details as the original including Artesian Bronze finish and clear Seedy glass. The hammered top, divided glass panel, and cross wire trim are details not normally found at this price level.

## **MEASUREMENTS**

DIMENSION : 12" L x 12" W x 26.75" H

HANGING WEIGHT : 8.4 lb

**LAMPING** 

INPUT VOLTAGE : 120V

BULB : 3 x 40W Incandescent E12 Candelabra , 120W Total

BULB INCLUDED : (Not Included)

DIMMABLE : Yes

## **FINISHES OPTION**

Artesian Bronze (AT)

## GLASS

Seedy CD