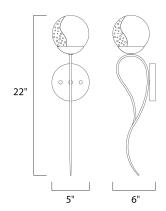

#### **MEASUREMENTS**

DIMENSION : 5" W x 22" H x 6" Ext MAX OAH : 5" W x 0.75" H HANGING WEIGHT : 1.87 lb