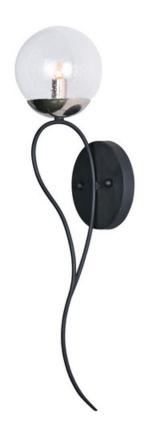

### PRODUCT DESCRIPTION

Small dimension metal tubing is artfully bent to loop back to the origin that creates an unique and delicate arm. Supported by this graceful arm is a round bubble glass shade. Available in your choice of Textured Black with Polished Nickel accents and clear Bubble Glass or Textured Bronze with Satin Brass accents and Topaz Bubble glass.

# **FINISHES OPTION**

Textured Black / Polished Nickel (TXBPN)

Textured Bronze / Satin Brass (TBZSBR)

#### GLASS

Bubble Glass BG

### MATERIAL

Steel, Glass