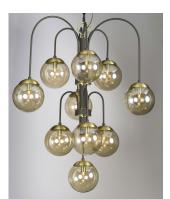

**PRODUCT DESCRIPTION** 

### MEASUREMENTS

DIMENSION MAX OAH CANOPY HANGING WEIGHT

INPUT VOLTAGE : 120V

BULB BULB INCLUDED DIMMABLE

: 30" L x 30" W x 34" H : 74.5" OAH : 6.25" W x 1.25" H x 6.25" L : 18.7 lb

# LAMPING

: 1 x 25W Xenon G9 , 250W Total : (Not Included) : Yes

#### MATERIAL Steel, Glass