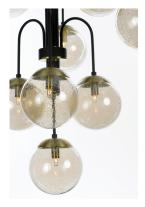

**PRODUCT DESCRIPTION** 

### MEASUREMENTS

DIMENSION MAX OAH CANOPY HANGING WEIGHT

INPUT VOLTAGE : 120V

BULB BULB INCLUDED DIMMABLE

: 30" L x 30" W x 34" H : 74.5" OAH : 6.25" W x 1.25" H x 6.25" L : 18.7 lb

# LAMPING

: 1 x 25W Xenon G9 , 250W Total : (Not Included) : Yes

#### MATERIAL Steel, Glass