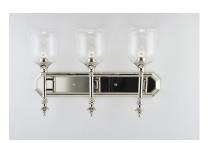

# PRODUCT DESCRIPTION

Traditional fonts of Polished Nickel support Clear glass shades reminiscent of Colonial times. This ageless design has upscale appeal at an attractive price.

# **MEASUREMENTS**

**DIMENSION** : 24" W x 16" H x 6.75" Ext **BACK PLATE** : 24" W 10.5" HCO

CANOPY : 4.5" H HANGING WEIGHT : 8.14 lb