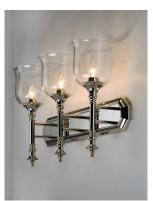

# PRODUCT DESCRIPTION

Traditional fonts of Polished Nickel support Clear glass shades reminiscent of Colonial times. This ageless design has upscale appeal at an attractive price.

# ADDITIONAL

INSTALL UP/DOWN: Up/Down **OPERATING TEMPERATURE:** -20°C (-4°F), 40°C (104°F)

Always consult a qualified electrician before installing any lighting product.

WESTERN DISTRIBUTION CENTER (HEADQUARTER) 253 NORTH VINELAND AVE I CITY OF INDUSTRY, CA 91746