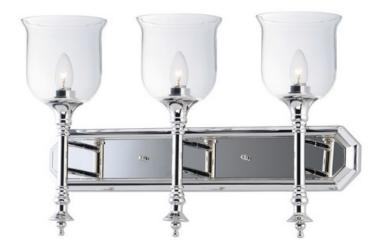

# PRODUCT DESCRIPTION

Traditional fonts of Polished Nickel support Clear glass shades reminiscent of Colonial times. This ageless design has upscale appeal at an attractive price.

#### **FINISHES OPTION**

Polished Nickel (PN)

# **GLASS**

Clear CL

# MATERIAL

Steel, Glass