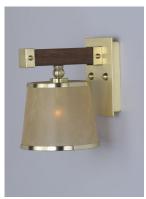

### PRODUCT DESCRIPTION

Solid wood frames are accented with contrasting metal detail, work in a wide variety of styling from nautical to craftsman to country chic. Available in two finish combinations, Antique Pecan wood with Satin Brass accents and Amber Fiber shades and Wenge wood with Polished Nickel accents and white fiber shades.

#### **FINISHES OPTION**

Antique Pecan / Satin Brass (APSBR)