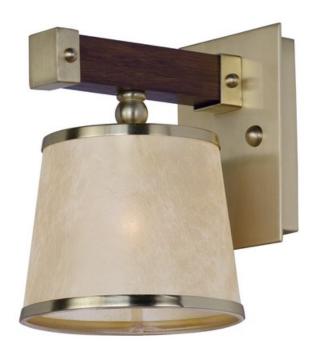

### PRODUCT DESCRIPTION

Solid wood frames are accented with contrasting metal detail, work in a wide variety of styling from nautical to craftsman to country chic. Available in two finish combinations, Antique Pecan wood with Satin Brass accents and Amber Fiber shades and Wenge wood with Polished Nickel accents and white fiber shades.

#### **FINISHES OPTION**

Antique Pecan / Satin Brass (APSBR)