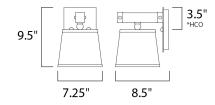

# MEASUREMENTS

DIMENSION : 7.25" W x 9.5" H x 8.5" Ext

MAX OAH : 5.25" W x 1" H

HANGING WEIGHT : 3.41 lb

# LAMPING

INPUT VOLTAGE : 120V

BULB : 1 x 60W Incandescent E26 Medium, 60W Total

BULB INCLUDED : (Not Included)

DIMMABLE : Yes

\*height from center of outlet to the top of fixture