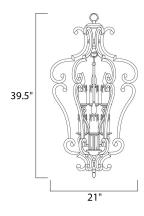

## MEASUREMENTS

BULB

DIMMABLE

DIMENSION HANGING WEIGHT

INPUT VOLTAGE : 120V

: 21" W x 39.5" H : 17.1 lb

LAMPING

: 6 x 60W Incandescent E12 Candelabra , 360W Total **BULB INCLUDED** : (Not Included) :Yes