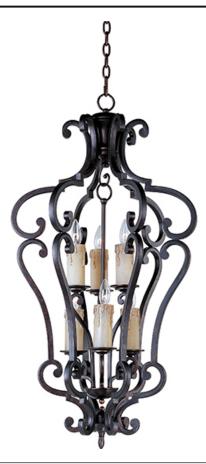

## **PRODUCT DESCRIPTION**

Upscale traditional elegance is embraced in the foyer with these forged iron open framed pendants. Hand painted in our Colonial Umber finish and accessorized with candle-like covers, you get both drama and the perfect lighting.