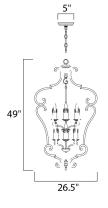

**MEASUREMENTS** 

DIMENSION HANGING WEIGHT LAMPING INPUT VOLTAGE : 120V BULB **BULB INCLUDED** DIMMABLE

: 26.5" W x 49" H : 23.32 lb

: 8 x 60W Incandescent E12 Candelabra , 480W Total : (Not Included) :Yes