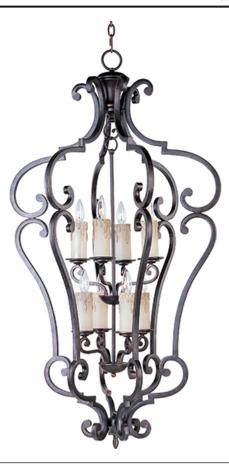

## **PRODUCT DESCRIPTION**

Upscale traditional elegance is embraced in the foyer with these forged iron open framed pendants. Hand painted in our Colonial Umber finish and accessorized with candle-like covers, you get both drama and the perfect lighting.