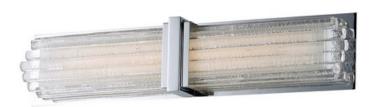

### PRODUCT DESCRIPTION

Hand formed Clear glass rods are mounted using various lengths to create this custom look. Installed on a frame of Polished Nickel this unique LED bath vanity has a very upscale appearance.

# **GLASS**

Clear CL