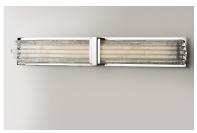

### PRODUCT DESCRIPTION

Hand formed Clear glass rods are mounted using various lengths to create this custom look. Installed on a frame of Polished Nickel this unique LED bath vanity has a very upscale appearance.

### FINISHES OPTION

Polished Nickel (PN)