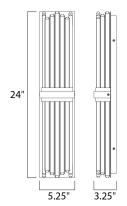

# **MEASUREMENTS**

DIMENSION : 24" W x 5.25" H x 3.25" Ext **BACK PLATE** : 4.5" W x 23" H x 2.5" HCO

HANGING WEIGHT : 14.2 lb