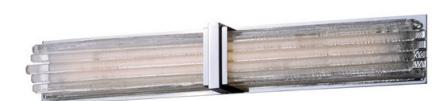

#### **PRODUCT DESCRIPTION**

Hand formed Clear glass rods are mounted using various lengths to create this custom look. Installed on a frame of Polished Nickel this unique LED bath vanity has a very upscale appearance.

### FINISHES OPTION

Polished Nickel (PN)

## **GLASS**

Clear CL