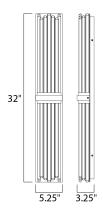

# **MEASUREMENTS**

DIMENSION : 32" W x 5.25" H x 3.25" Ext **BACK PLATE** : 4.5" W x 31" H x 2.5" HCO

HANGING WEIGHT : 19.14 lb