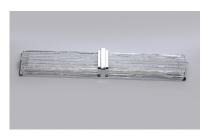

#### **PRODUCT DESCRIPTION**

Hand formed Clear glass rods are mounted using various lengths to create this custom look. Installed on a frame of Polished Nickel this unique LED bath vanity has a very upscale appearance.

### FINISHES OPTION

Polished Nickel (PN)

## **GLASS**

Clear CL