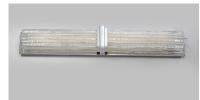

#### **PRODUCT DESCRIPTION**

Hand formed Clear glass rods are mounted using various lengths to create this custom look. Installed on a frame of Polished Nickel this unique LED bath vanity has a very upscale appearance.

### FINISHES OPTION

Polished Nickel (PN)

## **GLASS**

Clear CL