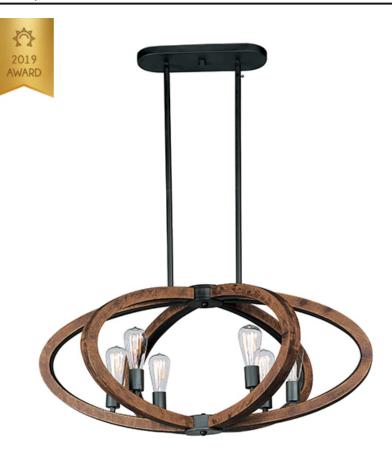

#### PRODUCT DESCRIPTION

Rings of Ash Wood are distressed and then finished In Antique Pecan for that old world feel. Wi-Fi enabled function allows you to control the fan speed or light intensity from your favorite device.

#### LAMPING

INPUT VOLTAGE : 120V

BULB : 6 x 6W LED E26 Medium , 36W Total

BULB INCLUDED : (Included)
DIMMABLE : Yes
COLOR\_TEMP : 2200K

# MATERIAL

Wood, Steel