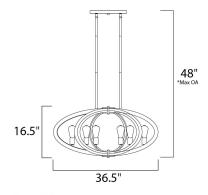

\*max overall height

### **MEASUREMENTS**

DIMENSION : 36.5" L x 22.25" W x 16.5" H

MAX OAH : 48" OAH HANGING WEIGHT : 22 lb