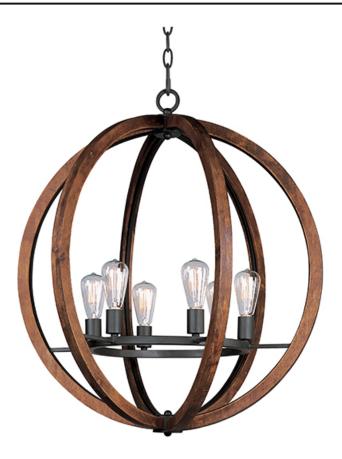

## PRODUCT DESCRIPTION

Rings of Ash Wood are distressed and then finished In Antique Pecan for that old world feel. Wi-Fi enabled function allows you to control the fan speed or light intensity from your favorite device.

## LAMPING

INPUT VOLTAGE : 120V

BULB : 6 x 60W Incandescent E26 Medium, 360W Total

BULB INCLUDED : (Included)
DIMMABLE : Yes

### MATERIAL

Wood, Steel