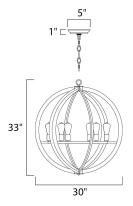

#### **MEASUREMENTS**

DIMENSION : 30" L x 30" W x 33" H

MAX OAH : 75" OAH HANGING WEIGHT : 21 lb