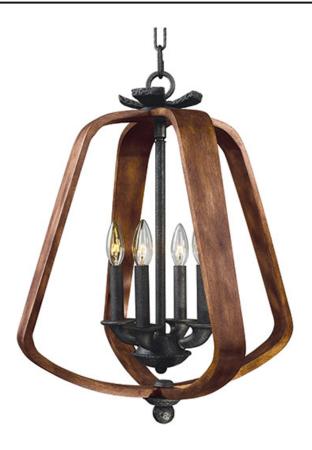

## **PRODUCT DESCRIPTION**

Unique pendants formed of bent wood finished in Barnwood which is a weathered and distressed look. The internal clusters and details are constructed of cast iron in a hammered pattern and finished in a natural looking Iron Ore. A excellent blend of soft shape and rustic finish allows for this collection to fit into a number of interior designs.

## FINISHES OPTION

Barn Wood / Iron Ore (BWIO)

MATERIAL Wood, Steel, Cast Aluminum

RATINGS cETLus Dry Location