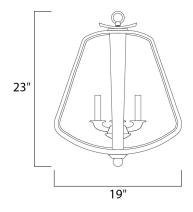

## **MEASUREMENTS**

BULB

DIMMABLE

DIMENSION : 19" L x 19" W x 23" H MAX OAH : 64.13" OAH CANOPY : 7.5" W x 1.38" H x 7.5" L HANGING WEIGHT : 10.45 lb LAMPING

INPUT VOLTAGE : 120V : 4 x 40W Incandescent E12 Candelabra , 160W Total BULB INCLUDED : (Not Included) :Yes