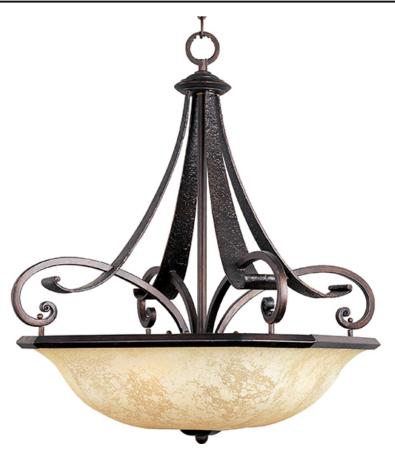

### **PRODUCT DESCRIPTION**

Tapered metal ribbons forged into a flowing form and finished in a heavy textured Rustic Burnished finish. The beveled soft square Frost Lichen shades enhance this bold and masculine look.

# **FINISHES OPTION**

Rustic Burnished (RB)

GLASS Frost Lichen FL

MATERIAL Steel

RATINGS cETLus Dry Location