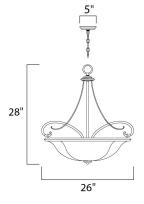

## MEASUREMENTS

MAX OAH

CANOPY

DIMENSION HANGING WEIGHT : 32 lb

#### LAMPING :120V INPUT VOLTAGE

BULB BULB INCLUDED DIMMABLE

: 26" L x 26" W x 28" H : 102" OAH : 5"W x 1"H x 5"L

: 4 x 60W Incandescent E26 Medium , 240W Total

: (Not Included)

:Yes