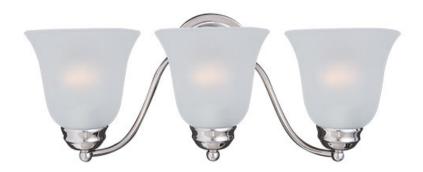

## PRODUCT DESCRIPTION

Contemporary collection with sweeping arms and clean lines. Offered in Ice glass and Satin Nickel finish or Wilshire glass and Oil Rubbed Bronze finish.

# **FINISHES OPTION**

Oil Rubbed Bronze (OI) Polished Chrome (PC)

Satin Nickel (SN)

# **GLASS**

Frosted FT