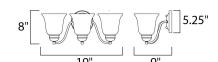

### MEASUREMENTS

DIMENSION : 19" W x 8" H x 9" Ext

: 5.25" W x 5.25" H x 2.62" HCO **BACK PLATE** 

HANGING WEIGHT : 4.37 lb