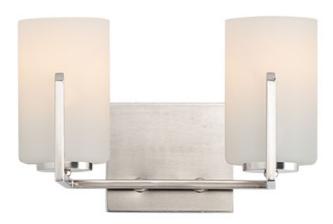

### PRODUCT DESCRIPTION

Inspired by the Modernist architect Edward Dart, this collection features straight line frames finished in Satin Brass or Satin Nickel that support Satin White glass cylinders for a clean and modern look. The frames' ends turn up before the glass in sharp mitered angles emphasizing a minimalist geometry popular in Modernist work.

## **FINISHES OPTION**

Satin Brass (SBR)
Satin Nickel (SN)