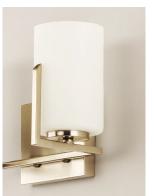

### PRODUCT DESCRIPTION

Inspired by the Modernist architect Edward Dart, this collection features straight line frames finished in Satin Brass or Satin Nickel that support Satin White glass cylinders for a clean and modern look. The frames' ends turn up before the glass in sharp mitered angles emphasizing a minimalist geometry popular in Modernist work.

## **FINISHES OPTION**

Satin Brass (SBR)
Satin Nickel (SN)