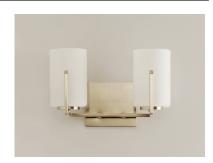

### PRODUCT DESCRIPTION

Inspired by the Modernist architect Edward Dart, this collection features straight line frames finished in Satin Brass or Satin Nickel that support Satin White glass cylinders for a clean and modern look. The frames' ends turn up before the glass in sharp mitered angles emphasizing a minimalist geometry popular in Modernist work.

## **FINISHES OPTION**

Satin Brass (SBR)
Satin Nickel (SN)