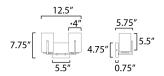

#### **MEASUREMENTS**

DIMENSION : 12.5" W x 7.75" H x 5.75" Ext BACK PLATE : 5.5" W x 4.75" H x 5.5" HCO

HANGING WEIGHT : 2.7 lb

LAMPING

INPUT VOLTAGE : 120V

BULB : 2 x 60W Incandescent E26 Medium, 120W Total