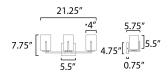

### **MEASUREMENTS**

: 21.25" W x 7.75" H x 5.75" Ext DIMENSION **BACK PLATE** : 5.5" W x 4.75" H x 5.5" HCO

HANGING WEIGHT : 4.48 lb

LAMPING

INPUT VOLTAGE : 120V

**BULB** : 3 x 60W Incandescent E26 Medium, 180W Total