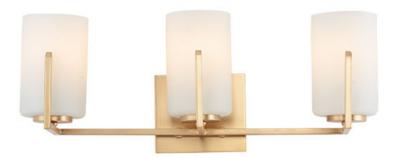

### **PRODUCT DESCRIPTION**

Inspired by the Modernist architect Edward Dart, this collection features straight line frames finished in Satin Brass or Satin Nickel that support Satin White glass cylinders for a clean and modern look. The frames' ends turn up before the glass in sharp mitered angles emphasizing a minimalist geometry popular in Modernist work.

## **FINISHES OPTION**

Satin Brass (SBR) Satin Nickel (SN)

## **GLASS**

Satin White SW