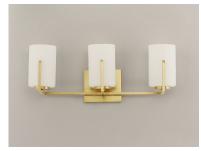

### **PRODUCT DESCRIPTION**

Inspired by the Modernist architect Edward Dart, this collection features straight line frames finished in Satin Brass or Satin Nickel that support Satin White glass cylinders for a clean and modern look. The frames' ends turn up before the glass in sharp mitered angles emphasizing a minimalist geometry popular in Modernist work.

## **FINISHES OPTION**

Satin Brass (SBR) Satin Nickel (SN)

## **GLASS**

Satin White SW