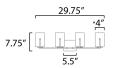

#### **MEASUREMENTS**

DIMENSION : 29.75" W x 7.75" H x 5.75" Ext BACK PLATE : 5.5" W x 4.75" H x 5.5" HCO

HANGING WEIGHT : 5.84 lb

LAMPING

INPUT VOLTAGE : 120V

BULB : 4 x 60W Incandescent E26 Medium , 240W Total