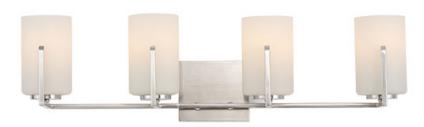

#### PRODUCT DESCRIPTION

Inspired by the Modernist architect Edward Dart, this collection features straight line frames finished in Satin Brass or Satin Nickel that support Satin White glass cylinders for a clean and modern look. The frames' ends turn up before the glass in sharp mitered angles emphasizing a minimalist geometry popular in Modernist work.

## **FINISHES OPTION**

Satin Brass (SBR)
Satin Nickel (SN)

## GLASS

Satin White SW