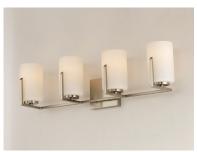

#### PRODUCT DESCRIPTION

Inspired by the Modernist architect Edward Dart, this collection features straight line frames finished in Satin Brass or Satin Nickel that support Satin White glass cylinders for a clean and modern look. The frames' ends turn up before the glass in sharp mitered angles emphasizing a minimalist geometry popular in Modernist work.

## **FINISHES OPTION**

Satin Brass (SBR)
Satin Nickel (SN)

## GLASS

Satin White SW