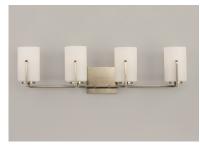

#### PRODUCT DESCRIPTION

Inspired by the Modernist architect Edward Dart, this collection features straight line frames finished in Satin Brass or Satin Nickel that support Satin White glass cylinders for a clean and modern look. The frames' ends turn up before the glass in sharp mitered angles emphasizing a minimalist geometry popular in Modernist work.

## **FINISHES OPTION**

Satin Brass (SBR)
Satin Nickel (SN)

## GLASS

Satin White SW