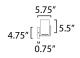

#### **MEASUREMENTS**

DIMENSION : 29.75" W x 7.75" H x 5.75" Ext BACK PLATE : 5.5" W x 4.75" H x 5.5" HCO

HANGING WEIGHT : 5.84 lb

LAMPING

INPUT VOLTAGE : 120V

BULB : 4 x 60W Incandescent E26 Medium , 240W Total