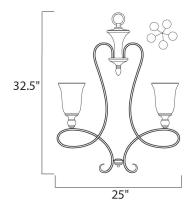

#### **MEASUREMENTS**

DIMENSION : 25.75" L x 25.75" W x 32.5" H

: 12.02 lb HANGING WEIGHT