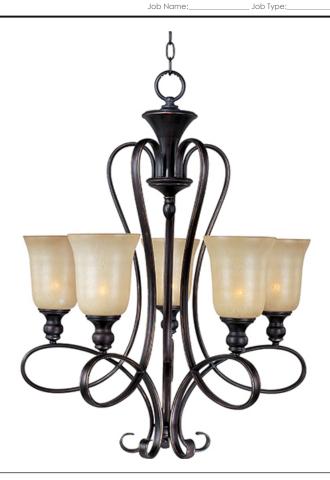

# PRODUCT DESCRIPTION

Classic transitional design using oval shaped tubing finished in our popular Oil Rubbed Bronze with stately Wilshire glass shades.

#### **MEASUREMENTS**

DIMENSION : 25.75" L x 25.75" W x 32.5" H

: 12.02 lb HANGING WEIGHT

# **FINISHES OPTION**

Oil Rubbed Bronze (OI)

## **GLASS**

Wilshire WS