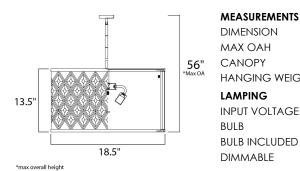

**DIMENSION** : 18.5" W x 13.5" H

MAX OAH : 56" OAH CANOPY : 5.11" W x 1" H

HANGING WEIGHT : 19.8 lb

## LAMPING

INPUT VOLTAGE : 120V

: 3 x 60W Incandescent E26 Medium , 180W Total BULB

**BULB INCLUDED** : (Not Included)

DIMMABLE : Yes