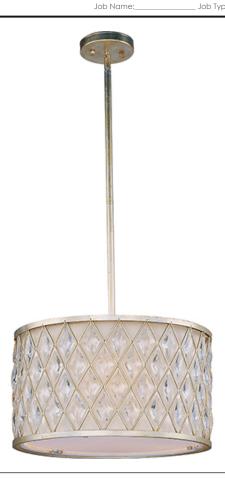

# PRODUCT DESCRIPTION

Diamond-shaped crystals gracefully fit the openings in these metal frames finished in a rustic Golden Silver finish, and creamy Off White fabric shades line each frame of the Diamond collection. The oval-shaped pendant is sure to be the focal point of any fine decor.